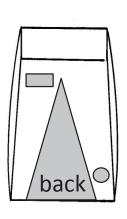

#### **FEATURES**

- ◆ TWO DOOR TENT WITH A FULL WIDTH ROLL-UP ZIPPER DOOR AND 'A' SHAPE ZIPPER DOOR
- ◆ 7-1/2" X 16" VENT WINDOW IN THE BACK
- ◆ 10" BLOWER PORT IN THE BACK
- ◆ 12" GROUND FLAPS ON TWO SIDES
- ♦ 14' WINDLINES ON TWO SIDES
- QUICK-PACK STORAGE WRAP FOR EASY STORAGE
- ♦ WEIGHT: 28LBS
- ♦ FOLDED DIMENSIONS: 58" x 8" x 8"
- ◆ SIP MODEL HAS A SPLIT GROUND STRUT AND VELCRO TIE-BACKS ON ROLL-UP DOOR