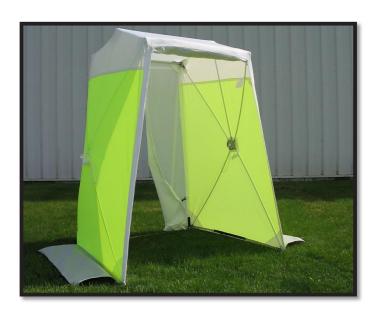

### POP'N'WORK - GS4423SIP

POP'N'WORK TENTS SET-UP IN SECONDS WITH NO LOOSE PARTS. EXCLUSIVE POP'N'WORK UNIFIED FRAME MADE WITH COLD ROLLED STEEL AND FIBERGLASS IS VIRTUALLY UNBREAKABLE.

#### **FEATURES**

- ◆ TWO DOOR TENT WITH A FULL WIDTH ROLL-UP ZIPPER DOOR AND 'A' SHAPE ZIPPER DOOR
- ◆ 7-1/2" X 16" VENT WINDOW IN THE BACK
- ◆ 10" BLOWER PORT IN THE BACK
- ◆ 12" GROUND FLAPS ON TWO SIDES
- ♦ 14' WINDLINES ON TWO SIDES
- QUICK-PACK STORAGE WRAP FOR EASY STORAGE
- ♦ WEIGHT: 28LBS
- ♦ FOLDED DIMENSIONS: 58" x 8" x 8"
- ◆ SIP MODEL HAS A SPLIT GROUND STRUT AND VELCRO TIE-BACKS ON ROLL-UP DOOR