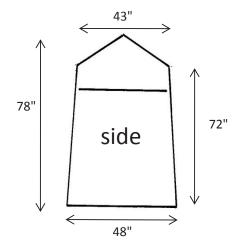

# **CREATIVE TENT SOLUTIONS**

# Industrial Pop-Up Tents & Umbrellas for Weather Protection



### POP'N'WORK - GS4423SIP

POP'N'WORK TENTS SET-UP IN SECONDS WITH NO LOOSE PARTS. EXCLUSIVE POP'N'WORK UNIFIED FRAME MADE WITH COLD ROLLED STEEL AND FIBERGLASS IS VIRTUALLY UNBREAKABLE.

#### **FEATURES**

- ◆ TWO DOOR TENT WITH A FULL WIDTH ROLL-UP ZIPPER DOOR AND 'A' SHAPE ZIPPER DOOR
- ◆ 7-1/2" X 16" VENT WINDOW IN THE BACK
- ◆ 10" BLOWER PORT IN THE BACK
- ◆ 12" GROUND FLAPS ON TWO SIDES
- ♦ 14' WINDLINES ON TWO SIDES
- QUICK-PACK STORAGE WRAP FOR EASY STORAGE
- ♦ WEIGHT: 28LBS
- ♦ FOLDED DIMENSIONS: 58" x 8" x 8"
- ◆ SIP MODEL HAS A SPLIT GROUND STRUT AND VELCRO TIE-BACKS ON ROLL-UP DOOR

## **SPECIFICATIONS - 4' x 4' FOOTPRINT**







#### COVER

- ◆ SAFETY GREEN 300 DENIER COATED POLYESTER SIDEWALLS
- WHITE 250 DENIER COATED POLYESTER DOORS, BACK, AND ROOF
- ◆ URETHANE COATED POLYESTER
- ◆ FLAME RETARDANT CPAI 84
- ◆ WATER REPELLENT AND UV TREATED

#### FRAME

- ◆ 18 GAUGE GALVANIZED TUBING FOR ROOF AND GROUND STRUTS
- COLD ROLLED STEEL HINGES
- ♦ 70% GLASS CONTENT FIBERGLASS ROD TENSION FRAME
- PITCHED ROOF