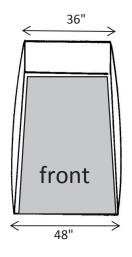

# **CREATIVE TENT SOLUTIONS**

# Industrial Pop-Up Tents & Umbrellas for Weather Protection



### POP'N'WORK - GS4423SIP

POP'N'WORK TENTS SET-UP IN SECONDS WITH NO LOOSE PARTS. EXCLUSIVE POP'N'WORK UNIFIED FRAME MADE WITH COLD ROLLED STEEL AND FIBERGLASS IS VIRTUALLY UNBREAKABLE.

#### **FEATURES**

- ◆ TWO DOOR TENT WITH A FULL WIDTH ROLL-UP ZIPPER DOOR AND 'A' SHAPE ZIPPER DOOR
- ◆ 7-1/2" X 16" VENT WINDOW IN THE BACK
- ◆ 10" BLOWER PORT IN THE BACK
- ◆ 12" GROUND FLAPS ON TWO SIDES
- ♦ 14' WINDLINES ON TWO SIDES
- QUICK-PACK STORAGE WRAP FOR EASY STORAGE
- ♦ WEIGHT: 28LBS
- ♦ FOLDED DIMENSIONS: 58" x 8" x 8"
- ◆ SIP MODEL HAS A SPLIT GROUND STRUT AND VELCRO TIE-BACKS ON ROLL-UP DOOR

## **SPECIFICATIONS - 4' x 4' FOOTPRINT**







#### COVER

- ◆ SAFETY GREEN 300 DENIER COATED POLYESTER SIDEWALLS
- WHITE 250 DENIER COATED POLYESTER DOORS, BACK, AND ROOF
- ◆ URETHANE COATED POLYESTER
- ◆ FLAME RETARDANT CPAI 84
- ◆ WATER REPELLENT AND UV TREATED

#### FRAME

- ◆ 18 GAUGE GALVANIZED TUBING FOR ROOF AND GROUND STRUTS
- COLD ROLLED STEEL HINGES
- ♦ 70% GLASS CONTENT FIBERGLASS ROD TENSION FRAME
- PITCHED ROOF